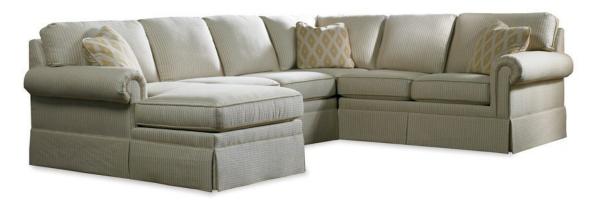

#### 5 Piece Sectional As Shown:

116" x 93"

Arm Height: 25 in. Overall Depth: 35 in. Seat Depth: 19 in.

Approx. Seat Height: 19 in.

#### (1) 3099-LA1 Left Arm Chaise

H38 W33 D48 in. Overall Depth: 62 in.

Note: 3098-RA1 Right Arm also available

#### (2) 3081-AC1 Armless Chair

H38 W24 D21 in.

#### (1) 3083-C1 Corner Chair

H38 W35 D21 in.

#### (1) 3084-RA2 Right Arm Loveseat

H38 W58 D21 in.

Note: 3085-LA2 Left Arm Loveseat also available