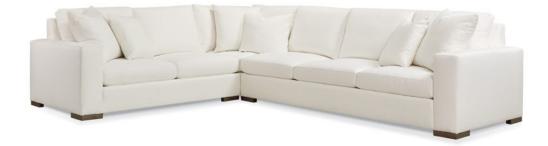

## 6 Series Sectional Sectional

6 Series Sectional Standards Height: 36 Seat Depth: 23 in. Arm Height: 24 in. Overall Depth: 41 in. Standard Finish: Black Nickel

## 63-LACS Left Arm Corner Sofa H36 W109 D23 in. 63 = Track Arm 33 = 3 Backs / 3 Seats LACS = Left Arm Corner Sofa Standard Throw Pillows: (2) 24" x 24" and (2) 21" x 21"

## 63-RAS Right Arm Sofa

H36 W99 D23 in. **63** = Track Arm **33** = 3 Backs / 3 Seats **RAS** = Right Arm Sofa Standard Throw Pillows: (1) 24" x 24" and (1) 21" x 21"

Fabric: Tank Natural Finish: Black Nickel

Also Available 63-RACS Right Arm Corner Sofa 63-LAS Left Arm Sofa

Note: See CUSTOMIZE / 6 SERIES for complete custom opportunities.