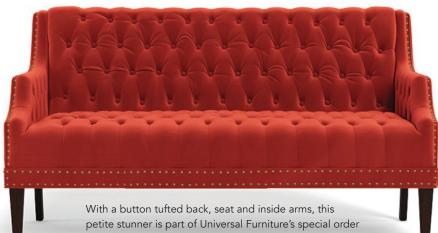

petite stunner is part of Universal Furniture's special order upholstery program. Available in more than 400 fabrics and 50 leathers, six leg finishes and three nailhead options. www.universalfurniture.com