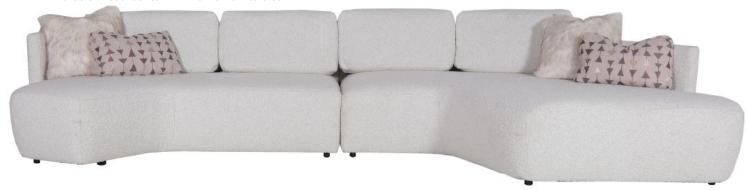

#### CUSTOM UPHOLSTERY

From Nathan Anthony, the Jaime sectional is a custom design by Jaime Derringer and Olivia Stutz. Features oversized cushions and a single-arm, low profile frame. Add a center sofa to create a sectional. www.nafurniture.com