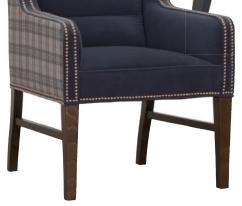

#### This Beacon Hill side chair from Fusion Designs is fully customizable with many finish, fabric and trim options to choose from. Crafted from solid wood, made by skilled craftsmen in Indiana.