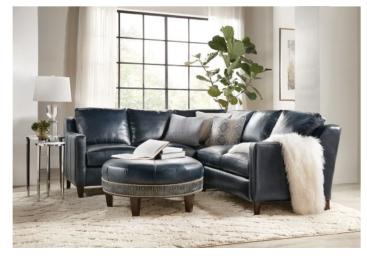

As unique as its namesake city, the Paris sectional offers sections and shapes unlike any other in Norwalk's upholstery collection. With loose back pillows and supportive attached seat cushions, it can be configured in an almost endless number of shapes. Available in 800 fabrics. www.norwalkfurniture.com