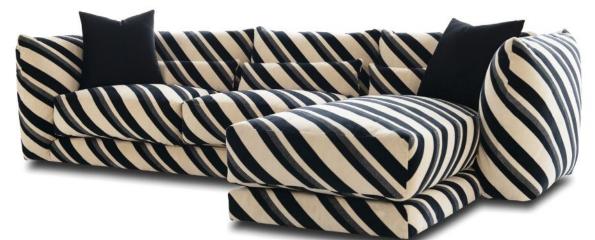

#### CUSTOM UPHOLSTERY

From Nathan Anthony, the Jaime sectional is a custom design by Jaime Derringer and Olivia Stutz. Features oversized cushions and a single-arm, low profile frame. Add a center sofa to create a sectional. www.nafurniture.com