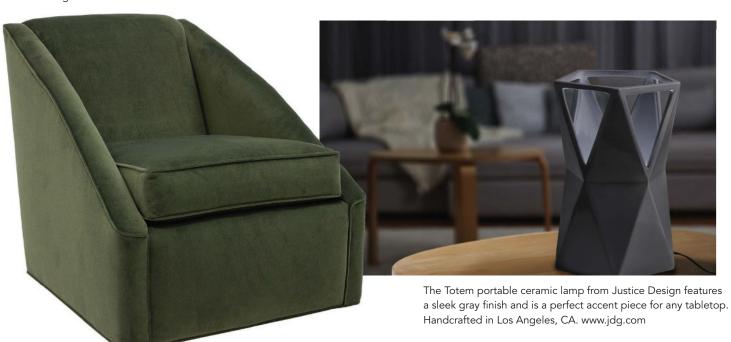

## DOMESTIC DESIGNS

Quality and customization are the name of the game in U.S.-made home furnishings.

BY AMY MCINTOSH

From Sam Moore, the Rebel swivel chair has dramatically angled arms and swivel functionality. Covered in a rich emerald velvet, this multifunctional piece can be used in pairs to create a conversation area in a living room, or on its own to provide seating in a bedroom. www.sammoore.com