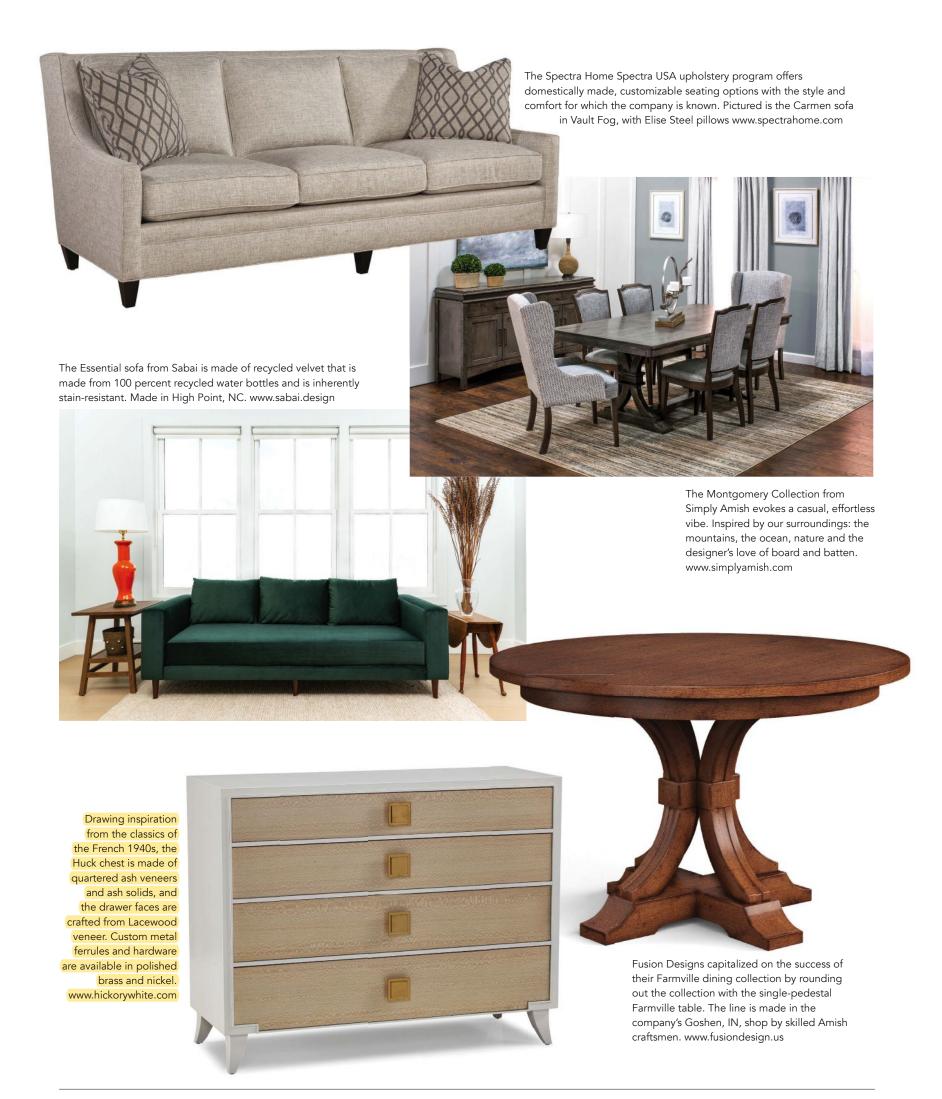

## DOMESTIC DESIGNS

Quality and customization are the name of the game in U.S.-made home furnishings.

BY AMY MCINTOSH

From Sam Moore, the Rebel swivel chair has dramatically angled arms and swivel functionality. Covered in a rich emerald velvet, this multifunctional piece can be used in pairs to create a conversation area in a living room, or on its own to provide seating in a bedroom. www.sammoore.com