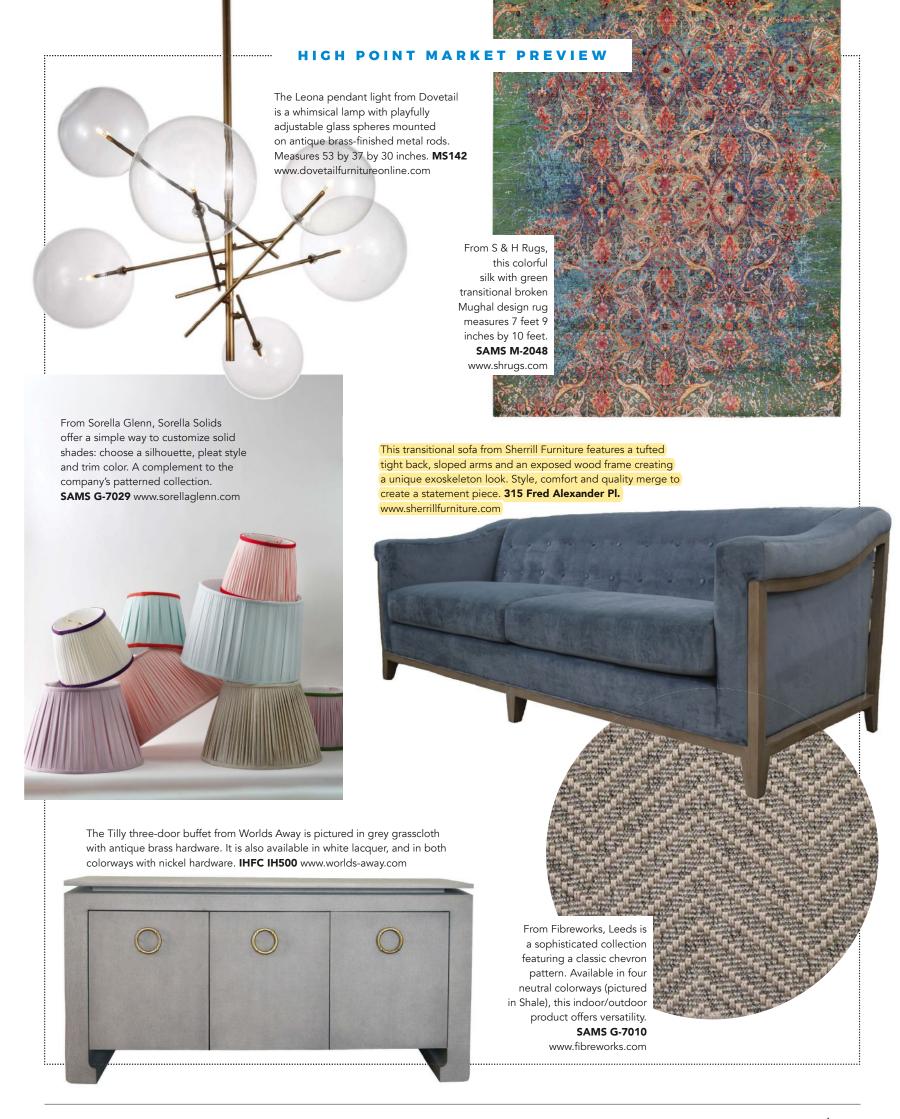

com

From Maiden Home, the Perry accent chair adds interest in any room and pairs well with a variety of design styles. The petite proportions make it perfect as a pair. www.maidenhome.com



## DOMESTIC DESIGNS

Quality and customization are the name of the game in U.S.-made home furnishings.

BY AMY MCINTOSH

From Sam Moore, the Rebel swivel chair has dramatically angled arms and swivel functionality. Covered in a rich emerald velvet, this multifunctional piece can be used in pairs to create a conversation area in a living room, or on its own to provide seating in a bedroom. www.sammoore.com



The Girard coffee table from Ethan Allen combines reclaimed wood with the iconic fluted column. Each one-of-a-kind Guanacaste wood top is crosscut to reveal the beauty 100 years in the making.