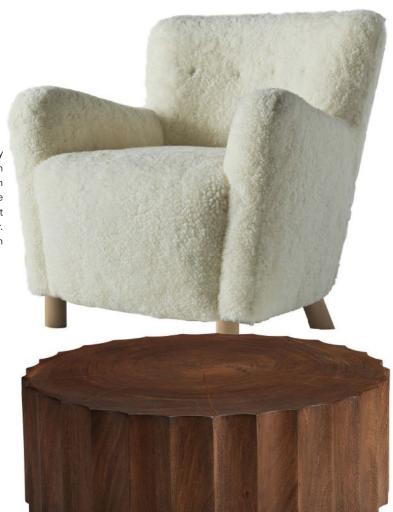

The Girard coffee table from Ethan Allen combines reclaimed wood with the iconic fluted column. Each one-of-a-kind Guanacaste wood top is crosscut to reveal the beauty 100 years in the making.