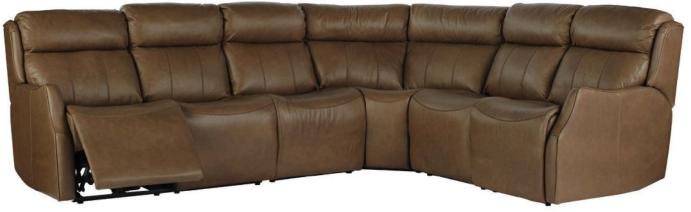

## BEIGE IN MOTION

From shades of brown to off-white, these motion pieces span the spectrum of warm neutrals.

BY AMY MCINTOSH

Defined by a smooth and spacious body, curved armrests, and thoughtfully placed seaming details, the Watson motion sectional from Universal Furniture presents a solution to relaxed and modern style. It is outfitted with a power system, making comfort easily achievable at the push of a button. Available in Hudson Ash and Hudson Iron leather. www.universalfurniture.com