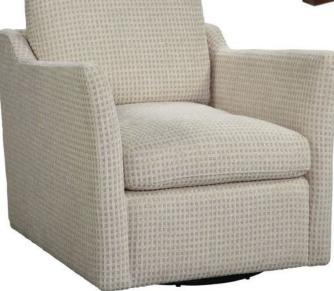

The Laguna swivel chair from Spectra Home's Christina @ HOME collection is shown here covered in Solo Parchment performance fabric. It features a loose back cushion and a 27-inch arm height, and the entire piece measures 32 by 37 by 37 inches. www.spectrahomefurniture.com