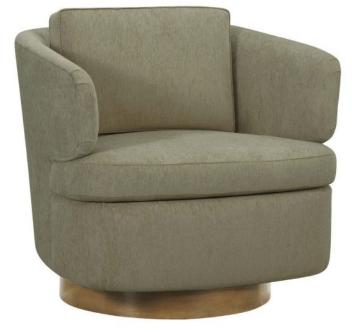

The Laguna swivel chair from Spectra Home's Christina @ HOME collection is shown here covered in Solo Parchment performance fabric. It features a loose back cushion and a 27-inch arm height, and the entire piece measures 32 by 37 by 37 inches. www.spectrahomefurniture.com