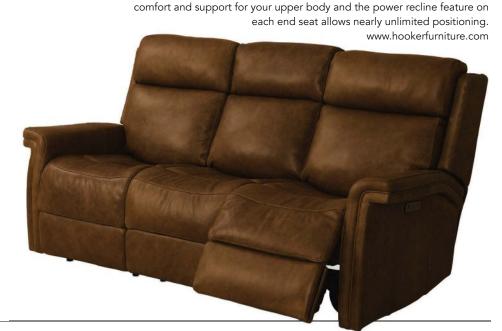

From Motioncraft, the 5620 recliner measures 43 by 36 by 36 inches. The piece is finished in Brown Mahogany and covered in Destin Khaki leather. www.motioncraft-furniture.com

Relaxed yet refined, the Poise power motion sofa with power headrest from Hooker Furniture combines hand-laced seams and keyhole-shaped arms with bucket seats. The high back cushions and power headrests, provide