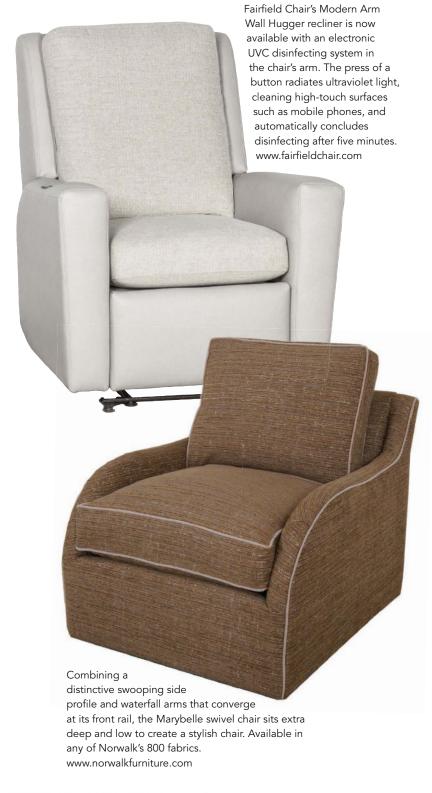

Inspired by the flowing lines of classic Parisian automobiles, Ontario's soft curvature defines transitional style for the ultimate lounging experience. The rolling shape of the arms highlight this glider recliner chair's form as they gently slope from front to back. www.americanleather.com

## BEIGE IN MOTION

From shades of brown to off-white, these motion pieces span the spectrum of warm neutrals.

BY AMY MCINTOSH





Defined by a smooth and spacious body, curved armrests, and thoughtfully placed seaming details, the Watson motion sectional from Universal Furniture presents a solution to relaxed and modern style. It is outfitted with a power system, making comfort easily achievable at the push of a button. Available in Hudson Ash and Hudson Iron leather. www.universalfurniture.com

The Jonathan Charles Cambrio swivel chair offers a casual but sophisticated look. The swivel conversation chair has seat cushions filled with a down and feather blend for added comfort and is covered in Duchess performance fabric. www.jonathancharlesfurniture.com





From Motioncraft, the 5620 recliner measures 43 by 36 by 36 inches. The piece is finished in Brown Mahogany and covered in Destin Khaki leather. www.motionc