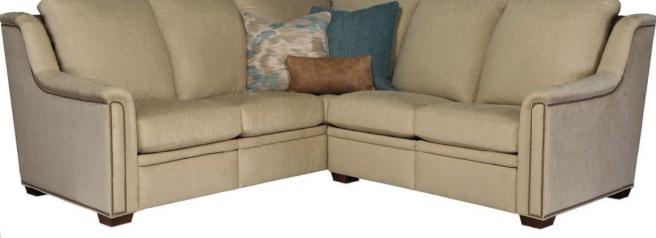

filled with a down and feather blend for added comfort and is covered in Duchess performance fabric. www.jonathancharlesfurniture.com





From Motioncraft, the 5620 recliner measures 43 by 36 by 36 inches. The piece is finished in Brown Mahogany and covered in Destin Khaki leather. www.motioncraft-furniture.com

Relaxed yet refined, the Poise power motion sofa with power headrest from Hooker Furniture combines hand-laced seams and keyhole-shaped arms with bucket seats. The high back cushions and power headrests, provide

Raiden is part of Bradington-Young's Luxe for Living program, which offers more than 150 stationary and motion seating silhouettes in a variety of customization options. Raiden features a transitional pad over arm style with nailhead detailing. www.bradington-young.com





The Laguna swivel chair from Spectra Home's Christina @ HOME collection is shown here covered in Solo Parchment performance fabric. It features a loose back cushion and a 27-inch arm height, and the entire piece measures 32 by 37 by 37 inches. www.spectrahomefurniture.com



FEB.21 | 45