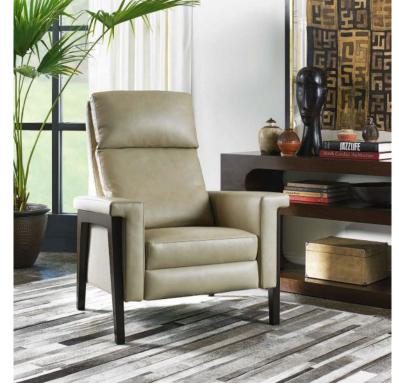

From Motioncraft, the 5620 recliner measures 43 by 36 by 36 inches. The piece is finished in Brown Mahogany and covered in Destin Khaki leather. www.motioncraft-furniture.com

Relaxed yet refined, the Poise power motion sofa with power headrest from Hooker Furniture combines hand-laced seams and keyhole-shaped arms with bucket seats. The high back cushions and power headrests, provide